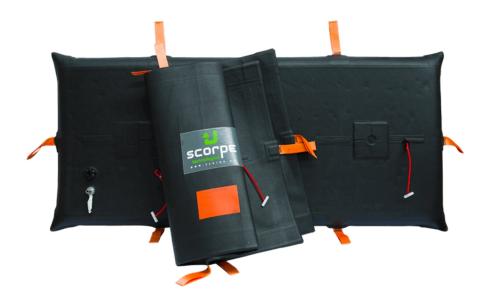

## Urban search and rescue **STABLE BAG**

## Advantages

- Unique and innovative air trench shield system.
- Installs in less than 10 minutes by one operator.
- Small footprint.
- Compact and lightweight from its production in elastomeric material.
- Quick and easy installation.