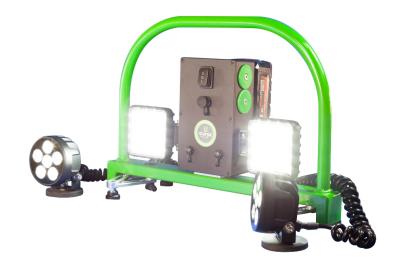

## Road Rescue Scorpe Lighthouse

## Technical Information

Weight without battery : 5 kg Dimensions : 450 x 320 x 35 mm Battery : Milwaukee M18 or M28 Functioning : 2 to 4 headlights with 2 snakelight Max light flow : 12,640 Lumens Sealing : IP54 Weight with M18: 6.1 kg Weight with M28: 6.03 kg

## Advantages

- Easy lighting and area accuracy:
- 2 modes: 2 headlights / 4 headlights
- 2 fixed eastern headlights
- 2 magnetized removable headlights
- 2 battery versions available (M18/M28)
- Grip handle for easier handling
- Retractable stabilization system
- Automatic locking on tripod (with or without use)
- Anti-rotation knob