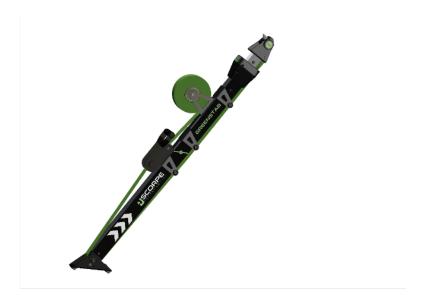

## Our rescue tools **GREENSTAB**

## **Technical Information**

Dimensions: 92x245x1064-1804mm

Minimum Length: 1,064 mm

Maximum Length: 1,804 mm

Body Material: Aluminum Alloy

Head and Foot Material: Steel

Maximum Load: 2 tonnes

Weight: 7 kg

## **Advantages**

- Multi-tool rotating head, unlockable with a simple press
- Automatic strap winder
- 740mm extension with automatic mechanical lock
- 18 locking positions every 43mm
- Easy unlocking of the prop with a simple press
- 5m strap with quick attachment
- Easy to use
- Custom-fit carrying bag
- Thermal protection sleeve for the strap