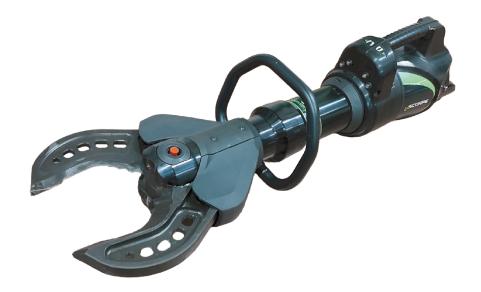

#### **ROBUSTNESS AND SAFETY**

- Reinforced composite casing
- Removable waterproof cover for a complete protection of the battery
- Forged steel blades for better cutting performance and an extended resistance
- 4 LEDs to illuminate the cutting area
- Control unit away from the On/Off button for optimal safety

#### **ERGONOMIC AND AUTONOMOUS**

- Compact, light and balanced
- Compatible with M18 battery (or via an adapter with the M28, as well as with other commercially available batteries upon request)
- Same battery on all tools
- Battery available at all Milwaukee dealer

#### EASE OF USE

- Intuitive On/Off button with built-in light
- Unsymmetrical control handle for an easier recognition of thecutting direction
- Easy and quick battery insertion and replacement
- 360° fixed handle for a quick use in any position