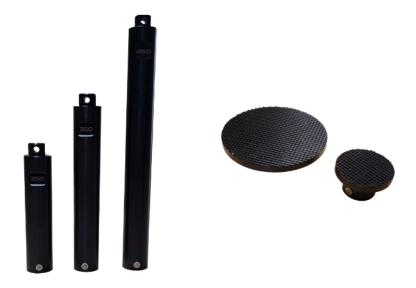

## **Ram Accessories Kit**

DIMENSIONS: 594x473x215mm

MATERIAL: Black Anodized Aluminum Alloy

## Advantages

- The extensions can only be mounted on the SR and TR RAM from the fixed side.
- The RAM heads have a ribbed side for better support and to prevent slippage. Protection with a safety pin.
- Black case with custom rigid foam.