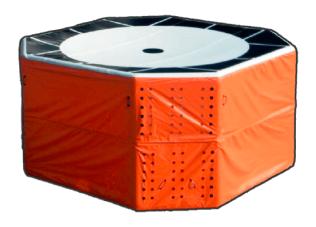

## Fire MRC23

## **Technical Information**

DIMENSIONS DEPLOYED: 4500 x 4500 x 2400 mm

PACKED DIEMNSIONS: 1100x630x450mm REQUIRED SURFACE: 4900 x 4900 mm

INFLATION: 1x9L/300bar

MAXIMUM JUMP HEIGHT: 23m

WEIGHT: 70 kg RESET TIME: 20s

## **Advantages**

It is very stable and there is almost no bounce back. It always deforms towards the center. It is easily transported whether packed or inflated.

- Very light, standard connection.
- Safety valve to prevent overpressure.
- Easily inflatable and deflatable.
- Fast return to position after jump.
- Can be used on all kinds of surfaces.