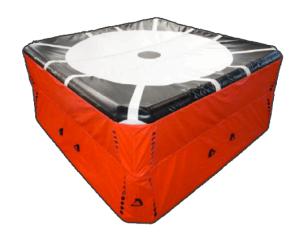

## Fire MRC16

## **Technical Information**

DIMENSIONS DEPLOYED: 4500 x 4500 x 2400 mm

PACKED DIEMNSIONS: 1100x630x450mm REQUIRED SURFACE: 4900 x 4900 mm

INFLATION: 1x9L/300bar

MAXIMUM JUMP HEIGHT: 23m

WEIGHT: 70 kg RESET TIME: 20s

## **Advantages**

It is very stable and there is almost no bounce back. It always deforms towards the center. It is easily transported whether packed or inflated.

- Very light, standard connection.
- Safety valve to prevent overpressure.
- Easily inflatable and deflatable.
- Fast return to position after jump.
- Can be used on all kinds of surfaces.