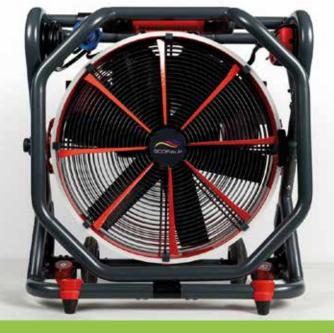

## **Technical information**

**DIMENSIONS AND WEIGHT** 

565 x 615 x 320 mm - 22.4 KG without battery

## **Characteristics**

- Available in three sizes (F20, F18, F16)
- Compatible with the most common industrial batteries:
  - Milwaukee M18
  - Makita 40V
  - Bosch Procore 18V
- Control box features:
  - Low battery indicator
  - Airflow adjustment
  - Control screen
- 180° turbine rotation (13 positions)
- Sturdy construction
- High-quality finish
- Compact aluminum frame
- Retractable carrying handle
- Retractable control box
- Quick lock/unlock mechanism
- Wheels on all models
- Other features:
  - Boost mode: +20% airflow (30 minutes)
  - 230V power socket with 1m cable
  - Powerful light ring