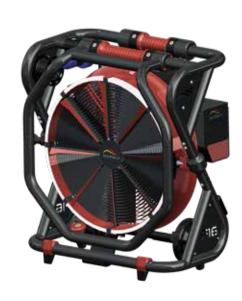

## **Technical information**

**DIMENSIONS AND WEIGHT** 

565 x 615 x 320 mm - 22.4 KG without battery

## **Characteristics**

- Available in three sizes (F20, F18, F16)
- Compatible with the most common industrial batteries:
  - Milwaukee M18
  - Makita 40V
  - Bosch Procore 18V
- Control box features:
  - Low battery indicator
  - Airflow adjustment
  - Control screen
- 180° turbine rotation (13 positions)
- Sturdy construction
- High-quality finish
- Compact aluminum frame
- Retractable carrying handle
- Retractable control box
- Quick lock/unlock mechanism
- Wheels on all models
- Other features:
  - Boost mode: +20% airflow (30 minutes)
  - 230V power socket with 1m cable
  - Powerful light ring