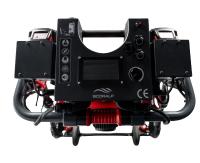

## **Characteristics**

- Available in three sizes (F20, F18, F16)
- Compatible with the most common industrial batteries:
  - Milwaukee M18
  - Makita 40V
  - Bosch Procore 18V
- Control box features:
  - Low battery indicator
  - Airflow adjustment
  - Control screen
- 180° turbine rotation (13 positions)
- Sturdy construction
- High-quality finish
- Compact aluminum frame
- Retractable carrying handle
- Retractable control box
- Quick lock/unlock mechanism
- Wheels on all models
- Other features:
  - Boost mode: +20% airflow (30 minutes)
  - 230V power socket with 1m cable
  - Powerful light ring