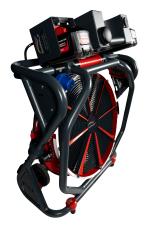

## **Characteristics**

- Available in three sizes (F20, F18, F16)
- Compatible with the most common industrial batteries:
  - Milwaukee M18
  - Makita 40V
  - Bosch Procore 18V
- Control box features:
  - Low battery indicator
  - Airflow adjustment
  - Control screen
- 180° turbine rotation (13 positions)
- Sturdy construction
- High-quality finish
- Compact aluminum frame
- Retractable carrying handle
- Retractable control box
- Quick lock/unlock mechanism
- Wheels on all models
- Other features:
  - Boost mode: +20% airflow (30 minutes)
  - 230V power socket with 1m cable
  - Powerful light ring