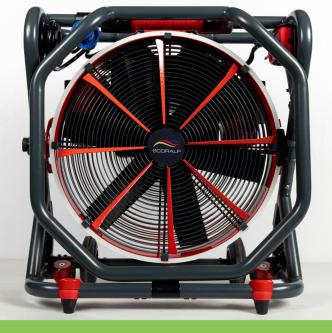

## **Characteristics**

- Available in three sizes (F20, F18, F16)
- Compatible with the most common industrial batteries:
  - Milwaukee M18
  - Makita 40V
  - Bosch Procore 18V
- Control box features:
  - Low battery indicator
  - Airflow adjustment
  - Control screen
- 180° turbine rotation (13 positions)
- Sturdy construction
- High-quality finish
- Compact aluminum frame
- Retractable carrying handle
- Retractable control box
- Quick lock/unlock mechanism
- Wheels on all models
- Other features:
  - Boost mode: +20% airflow (30 minutes)
  - 230V power socket with 1m cable
  - Powerful light ring