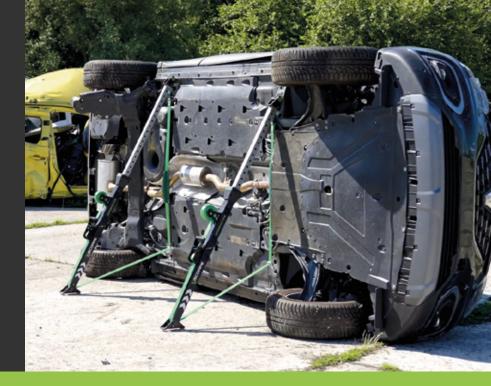

## **Characteristics**

- Non-slip support adheres to all surfaces. Additional plate for soft floors.
- To push back the boundaries, a 5m strap with an additional 5m extension + a 20cm strap to link two struts together.
- Thermal protection sheath on the strap.
- Innovative 3-in-1 head designed to adapt to all supports.
- Automatic adjustment system protected by a fibreglass shell.
- Unique 18-positions deployment system, every 43mm.
- A never-before-seen innovation: quick and easy folding at the touch of a button.
- Quick installation with built-in level to check the angle at 30°.
- Robust thanks to its authorised load capacity of over 2 tonnes.
- Sturdy carry bag made in France.