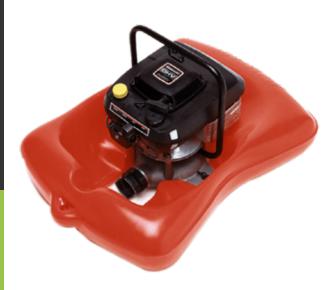

# **FLOATING WATERPUMP 6 HP**

### **Characteristics**

- The lightest pump in the world,
- Low maintenance thanks to the robust design of the pump,
- Start-up phase that does not require water,
- Detachable float and simple disassembly for easy storage,
- Delivery pump.