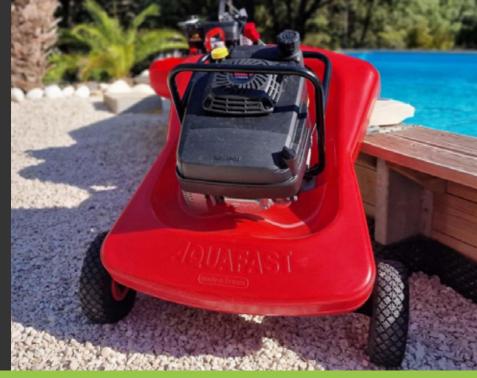

# **FLOATING WATERPUMP 6 HP**

### **Characteristics**

- The lightest pump in the world,
- Low maintenance thanks to the robust design of the pump,
- Start-up phase that does not require water,
- Detachable float and simple disassembly for easy storage,
- Delivery pump.