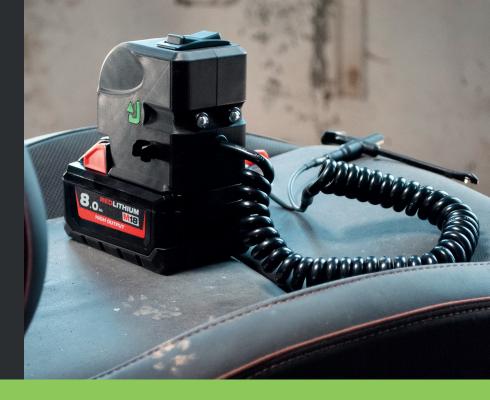

## **Technical information**

HOUSING MATERIAL ABS WEIGHT 500 g

**DIMENSIONS** 115 x 90 x 105 mm

2 CABLES 50 cm + insulated wire spike

COMPATIBLE BATTERY Milwaukee M18 Battery

**LIGHTING** 2 LEDs **SWITCH** Rocking

The Scorpe Case Use allows electric seats to be operated without the vehicle battery being connected. Moving the seat forwards/backwards and folding the backrest forwards/backwards.

## **Characteristics**

- Allows the victim to be extracted quickly and easily from a passenger compartment by creating the space necessary to intervene in complete safety.
- Includes a circuit breaker to avoid flashing the battery in case of bad contact.
- Includes two jack ports to power peripheral accessories (LED strips, ...)
- Compact and light.
- Sold with its carrying case.