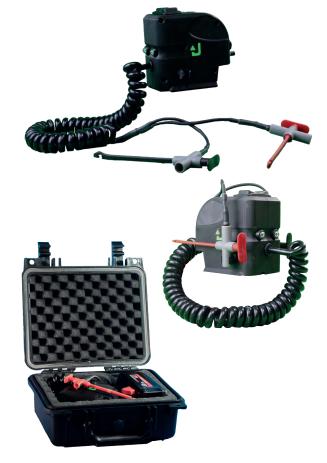

## **Characteristics**

- Allows the victim to be extracted quickly and easily from a passenger compartment by creating the space necessary to intervene in complete safety.
- Includes a circuit breaker to avoid flashing the battery in case of bad contact.
- Includes two jack ports to power peripheral accessories (LED strips, ...)
- Compact and light.
- Sold with its carrying case.