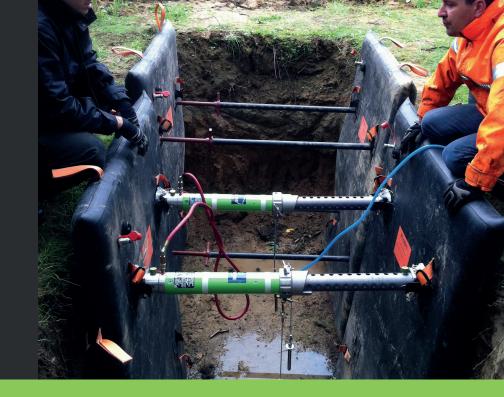

# **STABLE BAG**

### **Characteristics**

- Unique and innovative air trench shield system.
- Installs in less than 10 minutes by one operator.
- Small footprint.
- Compact and lightweight from its production in elastomeric material.
- Quick and easy installation.

### Sizes of the clamps:

- 80-110 cm
- 110-140 cm

As part of the improvement of its products, Scorpe reserves the right to modify the specifications without prior notice. Non-contractual photo.