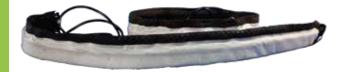

# **SNAKELIGHT**

### **Technical information**

**DIMENSIONS** 90 x 1 000 x 30 mm **SEALING** IP65

POWER CABLE LENGTH 2 m

CABLE LENGTH 2 m
CONNECTIC Jack 6.35 mm
MATERIALS Reinforced PVC
LIGHT OUTPUT ± 350 Luxems

COLOR TEMPERATURE Daylight

Allows illuminating an area without dazzling the victim and the rescuer.

### **Characteristics**

- Magnetic soft LED tape,
- Illuminates an area without dazzling,
- Quick fixing with magnets,
- Lighting in areas difficult to access.