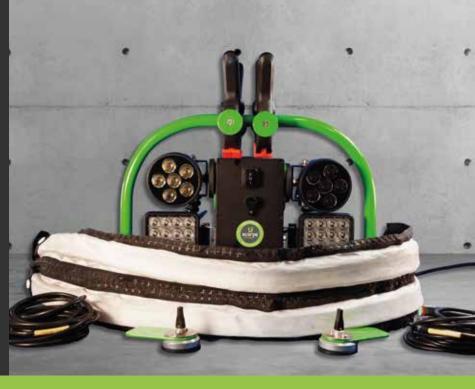

# **SNAKELIGHT**

### **Technical information**

**DIMENSIONS** 90 x 1 000 x 30 mm **SEALING** IP65

POWER CABLE LENGTH 2 m

CABLE LENGTH 2 m
CONNECTIC Jack 6.35 mm
MATERIALS Reinforced PVC
LIGHT OUTPUT ± 350 Luxems

COLOR TEMPERATURE Daylight

Allows illuminating an area without dazzling the victim and the rescuer.

### **Characteristics**

- Magnetic soft LED tape,
- Illuminates an area without dazzling,
- Quick fixing with magnets,
- Lighting in areas difficult to access.