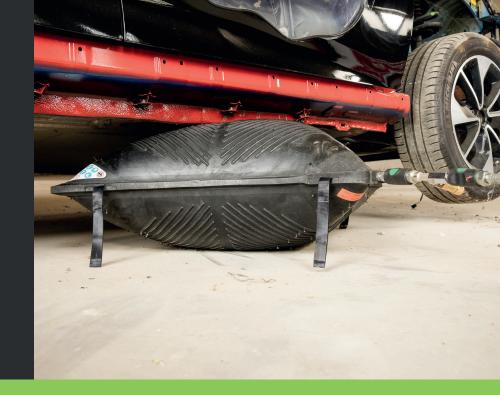

# **SCORP'AIR S INFLATION KIT**

## **Technical Information**

PRESSURE REGULATOR GREEN & GREY INFLATION DEFLECTORS SHUT-OFF VALVES (SAFETY VALVES) 10 bar TWICE CONTROLLER WITH VALVES

200 / 300 bar 5 / 10 m 10 bar

#### Composition of the kit:

- Pressure regulator
- Green and grey inflatable flails
- Stop valves with tarred safety valves
- Triple channel controller with tared valves