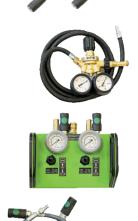

## **Technical Information**

PRESSURE REGULATOR GREEN & GREY INFLATION DEFLECTORS SHUT-OFF VALVES (SAFETY VALVES) 10 bar TWICE CONTROLLER WITH VALVES

200 / 300 bar 5 / 10 m 10 bar

#### Composition of the kit:

- Pressure regulator
- Green and grey inflatable flails
- Stop valves with tarred safety valves
- Triple channel controller with tared valves