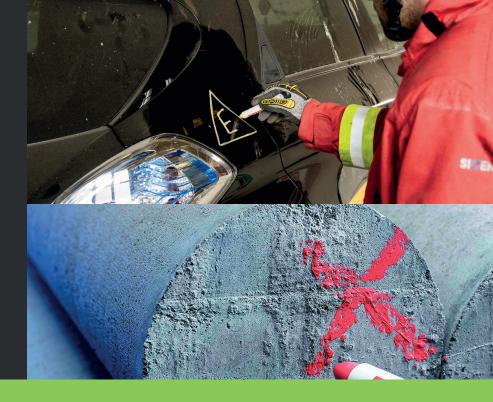

## **RED & YELLOW MARKER FOR ROAD RESCUE**

## Characteristics

- Special industrial chalk marker for highly durable marking on rusted or rough surfaces, for example on metal, stone, and wood.
- Opaque color paste for permanent, waterproof, and resistant marking.
- Suitable for use on almost all surfaces.
- Available in red and yellow colors.
- The rotating mechanism at the end of the body allows the paste to advance.
- Upon the first opening of the marker, a small transparent cap is found beneath the colored cap.
- Use the transparent cap to sharpen the paste tip.