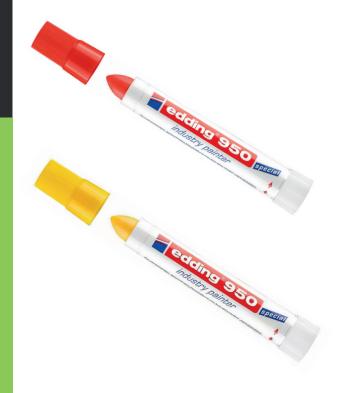

## **Technical Information**

Ref. 10MAC00444 & Ref. 10MAC00445

LAYOUT 10 mm LENGTH 21 cm WEIGHT 27 g

## Characteristics

- Special industrial chalk marker for highly durable marking on rusted or rough surfaces, for example on metal, stone, and wood.
- Opaque color paste for permanent, waterproof, and resistant marking.
- Suitable for use on almost all surfaces.
- Available in red and yellow colors.
- The rotating mechanism at the end of the body allows the paste to advance.
- Upon the first opening of the marker, a small transparent cap is found beneath the colored cap.
- Use the transparent cap to sharpen the paste tip.