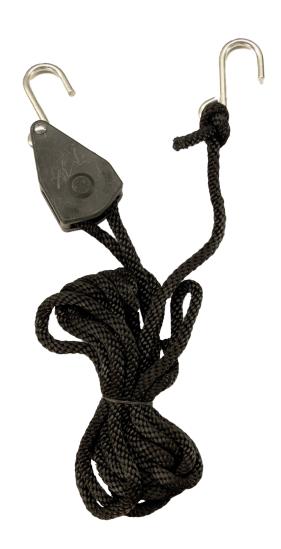

## **ROPE RATCHET 113 KG**

## Technical Information Ref. 11ETA30199

| ROPE LENGTH  | 5 m    |
|--------------|--------|
| MAXIMUM LOAD | 113 kg |
| WEIGHT       | 580 g  |

## **Characteristics**

- Quick and effective fastening method.

- Comes with **2 hooks** and **a pulley** to easily adjust the length of rope required.

**Sales service :** +33 (0)3 24 73 00 08 After Sales : sav@scorpe.eu +33 (0)3 24 73 00 02