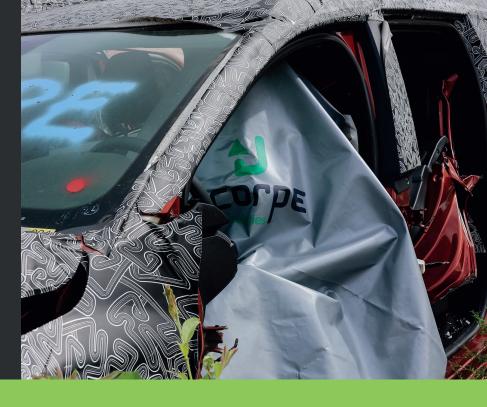

## **EXTRICATION PROTECTION COVER**

## **Characteristics**

- This cover protects the victims and responders during an accident.
- It serves as protection against glass debris (glass, windscreen...), metal splinters.
- Suction cups and magnets allow this cover to be attached to the car body or windows to hide, protect and cover the victims.
- Handles allow for easy handling and installation of cover.