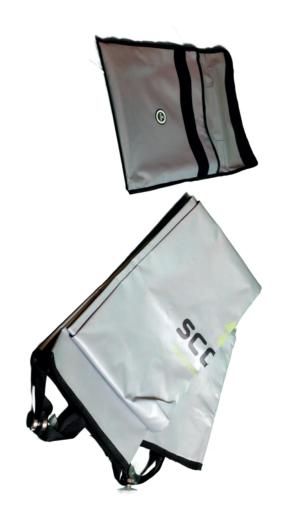

## **EXTRICATION PROTECTION COVER**

## **Technical Information**

**DIMENSIONS** 1500 x 2650 mm

WEIGHT 3 kg HANDLES 8 FIRE CLASS M1

## **Characteristics**

- This cover protects the victims and responders during an accident.
- It serves as protection against glass debris (glass, windscreen...), metal splinters.
- Suction cups and magnets allow this cover to be attached to the car body or windows to hide, protect and cover the victims.
- Handles allow for easy handling and installation of cover.