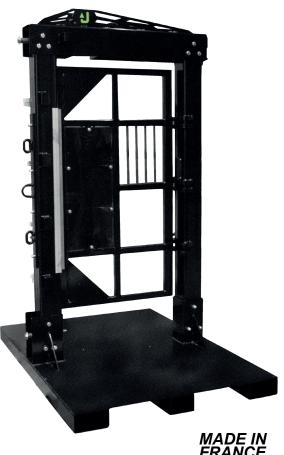

## **TRAINING DOOR SBD**

## Technical information Ref. 10GPT00006-L

**TOTAL WEIGHT DOOR WEIGHT PLATFORM WEIGHT DOOR DIMENSIONS TOTAL DIMENSIONS** 

460 kg 54 kg 260 kg 1850 x 850 x 45 mm 2110 x 1250 x 1750 mm

## **Characteristics**

- Compatible with all manual tools (Haligan, ...) and hydraulic tools (Penetrator, Spreaders, Door Opener, ...),
- Different levels of opening difficulty (5 locking points with different levels of resistance per point),
- Locking of the points with wooden cleats,
- Adaptable door for pulling and pushing opening (left and right),
- Adjustable frame resistance system,
- Interchangeable ram plate,
- Door and frame protection plates are interchangeable,
- Multiple training possibilities:
  - cutting techniques thanks to removable bars,
  - anti-panic door techniques thanks to the removable plate,
  - hinge fractures thanks to the removable hinge system,
  - the broken padlock thanks to the handle present,
- Easily assembled and dismantled assembly for easy transport and storage
- Possibility of transport on a pallet truck.

Full size door for training forcing tools and techniques.

Sales service : +33 (0)3 24 73 00 08

After Sales : sav@scorpe.eu +33 (0)3 24 73 00 02