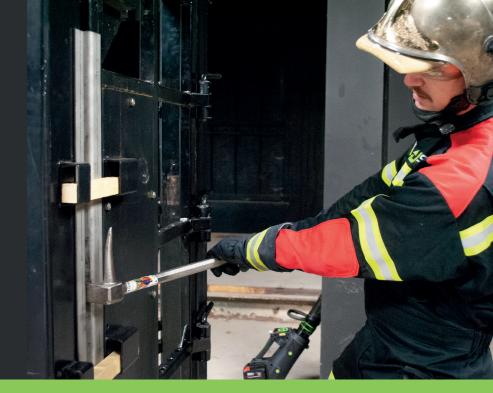

## **Characteristics**

- Compatible with all manual tools (Haligan, ...) and hydraulic tools (Penetrator, Spreaders, Door Opener, ...),
- Different levels of opening difficulty (5 locking points with different levels of resistance per point),
- Locking of the points with wooden cleats,
- Adaptable door for pulling and pushing opening (left and right),
- Adjustable frame resistance system,
- Interchangeable ram plate,
- Door and frame protection plates are interchangeable,
- Multiple training possibilities:
  - cutting techniques thanks to removable bars,
  - anti-panic door techniques thanks to the removable plate,
  - hinge fractures thanks to the removable hinge system,
  - the broken padlock thanks to the handle present,
- Easily assembled and dismantled assembly for easy transport and storage
- Possibility of transport on a pallet truck.

Full size door for training forcing tools and techniques.

Sales service : +33 (0)3 24 73 00 08

After Sales : sav@scorpe.eu +33 (0)3 24 73 00 02