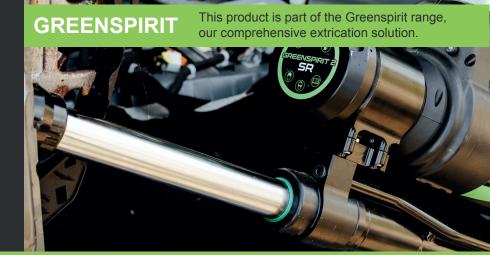

## **Characteristics**

- The extensions can only be mounted on the **SR** and **TR** RAM from the **fixed side**.

- The RAM heads have a **ribbed side** for better **support** and to **prevent slippage.** Protection with a safety pin.