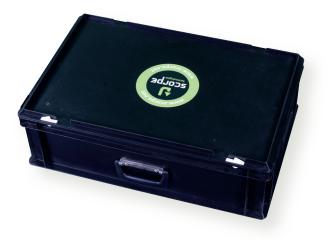

### ACCESSORIES INCLUDED

250mm Jack Extension 350mm Jack Extension 450mm Jack Extension Ø100 Jack Head Ø180 Jack Head

DIMENSIONS MATERIAL 594x473x215mm Black Anodized Aluminum Alloy

- Black case with custom rigid foam.

Makes it easier to transport accessories to the work area. **Facilitates storage** and organization of accessories. **Protects** and keeps accessories in good condition **over the long term.** 