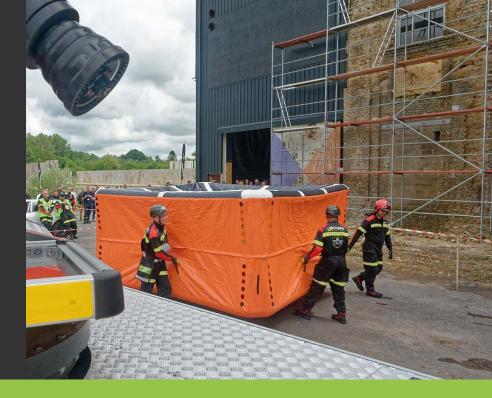

## **JUMPING CUSHION MRC23**

## **Technical Information**

DIMENSIONS DEPLOYED PACKED DIEMNSIONS REQUIRED SURFACE INFLATION MAXIMUM JUMP HEIGHT WEIGHT RESET TIME DEPLOYING 4500 x 4500 x 2400 mm 1100 x 630 x 450 mm 4900 x 4900 mm 1 x 9L / 300 bar 23 m 70 kg 20 s 2 people in 30 s

## **Characteristics**

- Very light, standard connection.
- Safety valve to prevent overpressure.
- Easily inflatable and deflatable.
- Fast return to position after jump.
- Can be used on all kinds of surfaces.