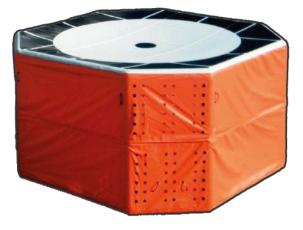

## **JUMPING CUSHION MRC23**

## **Technical Information**

DIMENSIONS DEPLOYED PACKED DIEMNSIONS REQUIRED SURFACE INFLATION MAXIMUM JUMP HEIGHT WEIGHT RESET TIME DEPLOYING 4500 x 4500 x 2400 mm 1100 x 630 x 450 mm 4900 x 4900 mm 1 x 9L / 300 bar 23 m 70 kg 20 s 2 people in 30 s

## **Characteristics**

- Very light, standard connection.
- Safety valve to prevent overpressure.
- Easily inflatable and deflatable.
- Fast return to position after jump.
- Can be used on all kinds of surfaces.