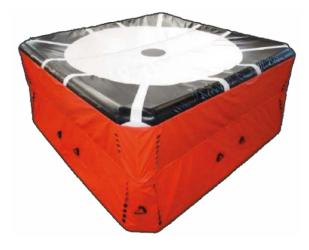

## **JUMPING CUSHION MRC16**

## **Technical Information**

**DIMENSIONS DEPLOYED PACKED DIEMNSIONS REQUIRED SURFACE INFLATION** 

**MAXIMUM JUMP HEIGHT** 16 m **WEIGHT** 

RESET TIME

**DEPLOYING** 

3470 x 3470 x 1700 mm 850 x 600 x 350 mm 3800 x 3800 mm 1 x 6L / 300 bar

## **Characteristics**

- Very light, standard connection.
- Safety valve to prevent overpressure.
- Easily inflatable and deflatable.
- Fast return to position after jump.
- Can be used on all kinds of surfaces.