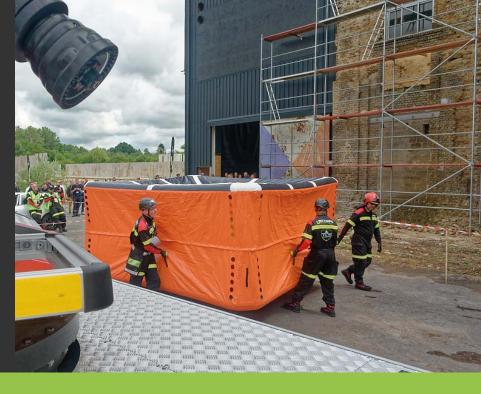

45 kg 10 s

2 people in 30 s

## **Characteristics**

- Very light, standard connection.
- Safety valve to prevent overpressure.
- Easily inflatable and deflatable.
- Fast return to position after jump.
- Can be used on all kinds of surfaces.