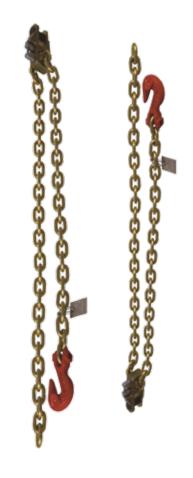

## **CHAIN SET (SPREADER MS)**

## **Technical information**

WEIGHT 13.8 Kg
MAXIMUM WORKING FORCE 60 Kn / 6,1t
DIMENSIONS OF LINKS 10 x 30 mm
CHAIN RESISTANCE 74 Kn / 7,5t
LINK STRENGTH 74 Kn / 7,5t
CHAIN LENGTH 1,8 m

Compatible with the Greenspirit II Spreader MS

## **Characteristics**

- 2 locks with 2 chains of traction with a hook.
- Locking system with pin and self-locking.
- Adaptation and positioning by quick tightening.

**Sales service:** +33 (0)3 24 73 00 08