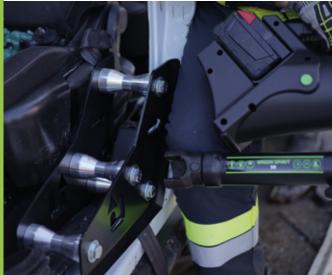

## **Characteristics**

- Unique anti-skid adapter system for safety use
- Allows you to control the angle of thrust without worrying about the support side
- The lightest on the market
- Can be used with the original cylinder head or the dedicated cylinder head