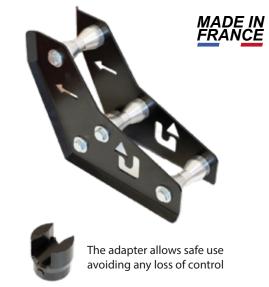

## **Characteristics**

- Unique anti-skid adapter system for safety use
- Allows you to control the angle of thrust without worrying about the support side
- The lightest on the market
- Can be used with the original cylinder head or the dedicated cylinder head