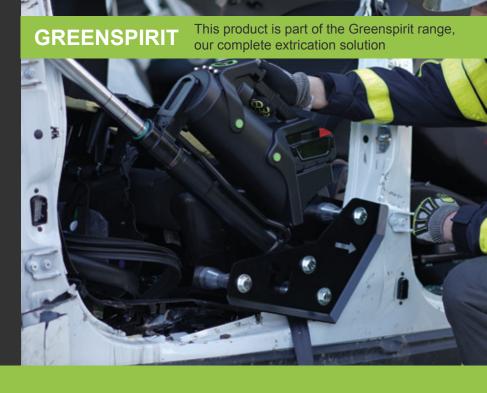

## **GREENSPIRIT RAM SUPPORT**

## **Characteristics**

- Unique anti-skid adapter system for safety use
- Allows you to control the angle of thrust without worrying about the support side
- The lightest on the market
- Can be used with the original cylinder head or the dedicated cylinder head