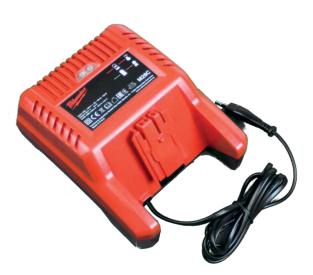

## CHARGER M28 220V - CHARGER M28 12/24 V

## **Technical Information**

| CHARGER M28 220V                          | Ref. 16BAT10020       |
|-------------------------------------------|-----------------------|
| TENSION<br>TYPE OF POWER SUPPLY<br>WEIGHT | 200 V<br>AC<br>1.1 kg |
| CHARGER M28 12/24V                        | Ref. 16BAT10021       |
| TENSION                                   | 12/24 V               |
| TYPE OF POWER SUPPLY                      | DC                    |
| WEIGHT                                    | 0 65 ka               |

## **Characteristics**

- Led load indicator.
- Compatible for M28 3 Ah and 5 Ah batteries.

Sales service : +33 (0)3 24 73 00 08 After Sales : sav@scorpe.eu +33 (0)3 24 73 00 02

As part of the improvement of its products, Scorpe reserves the right to modify the specifications without prior notice. Non-contractual photo.