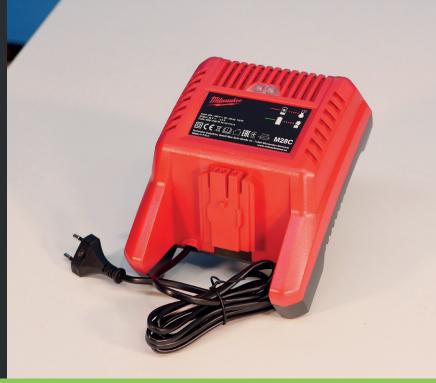

## CHARGER M28 220V - CHARGER M28 12/24 V

## **Technical Information**

| CHARGER M28 220V                          | Ref. 16BAT10020       |
|-------------------------------------------|-----------------------|
| TENSION<br>TYPE OF POWER SUPPLY<br>WEIGHT | 200 V<br>AC<br>1.1 kg |
| CHARGER M28 12/24V                        | Ref. 16BAT10021       |
| TENSION                                   | 12/24 V               |
| TYPE OF POWER SUPPLY                      | DC                    |
| WEIGHT                                    | 0 65 ka               |

## **Characteristics**

- Led load indicator.
- Compatible for M28 3 Ah and 5 Ah batteries.

Sales service : +33 (0)3 24 73 00 08 After Sales : sav@scorpe.eu +33 (0)3 24 73 00 02

As part of the improvement of its products, Scorpe reserves the right to modify the specifications without prior notice. Non-contractual photo.