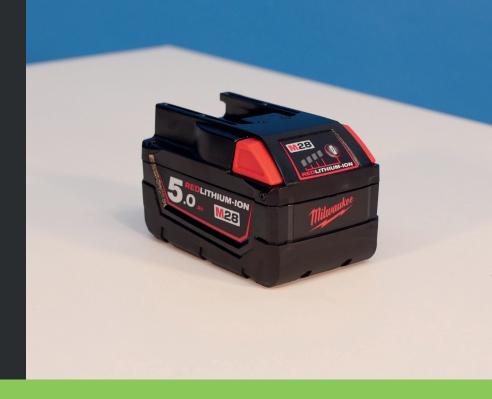

## **BATTERY MILWAUKEE LI-ON 28V 5AH + CHARGER 12/24V**

## **Technical Information**

BATTERY 28V 5Ah Ref. 16BAT00010

AUTONOMY 45 min
CHARGING TIME 60 min
TENSION 28 V
INTENSITY 5 Ah
WEIGHT 1 kg

CHARGER M28 12/24V Ref. 10GPT10032

TENSION 12/24 V
TYPE OF POWER SUPPLY DC
WEIGHT 0,65 kg

## **Characteristics**

- Quick and easy connection.
- Very high quality cells: Battery life +65%, Power +20% and Battery life +20%.
- LED load indicator.
- Warranty 1000 cycles charge and full discharge.
- Battery compatible with the full range of Scorpe and Weber extrication.
- Captive battery available at all Milwauke dealers.