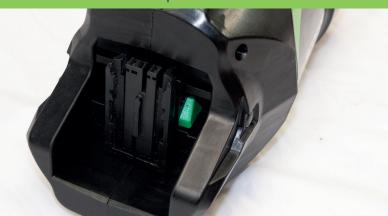

## **BATTERY ADAPTER M28**

## **Characteristics**

Allows the use of a Milwaukee M28 battery on a GREENSPIRIT II tool without any modifications.

Connects to the tool in the standard battery slot.

Sales service: +33 (0)3 24 73 00 08 After Sales: sav@scorpe.eu +33 (0)3 24 73 00 02