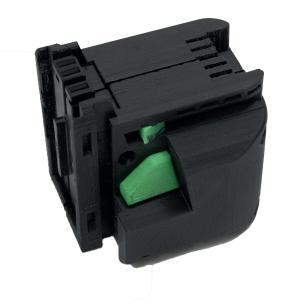

## **BATTERY ADAPTER M28**

## **Characteristics**

Allows the use of a Milwaukee M28 battery on a GREENSPIRIT II tool without any modifications.

Connects to the tool in the standard battery slot.

Sales service: +33 (0)3 24 73 00 08 After Sales: sav@scorpe.eu +33 (0)3 24 73 00 02