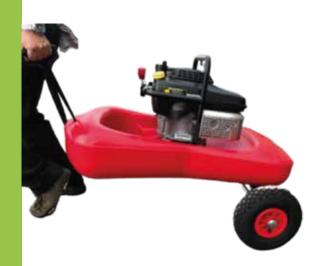

## **Characteristics**

- Compatible with all Aquafast pumps,
- Can be fixed on the pump body without float,
- Quick assembly / disassembly without tools,
- the kit is immersible with the pump in the water,
- Off-road wheels.