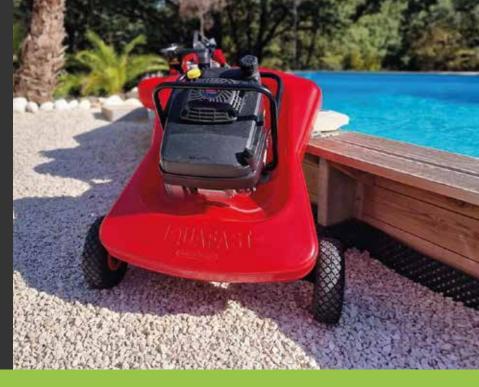

## **Technical informations**

FRAME TIRE VALVE INFLATION WEIGHT Mechanically welded E24 Black notched pavé 2-ply Cubit (easier inflation) 2 Bar (max 2.4 bar) 3 kg

## **Characteristics**

- Compatible with all Aquafast pumps,
- Can be fixed on the pump body without float,
- Quick assembly / disassembly without tools,
- the kit is immersible with the pump in the water,
- Off-road wheels.