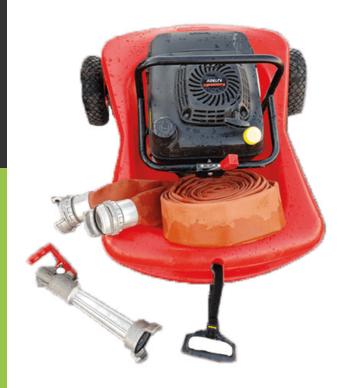

## **Technical informations**

MATERIAL OF THE SPEAR Aluminum

**SPEAR MODE** closed, straight stream and

narrow mist

ENTRANCE DSP 65

WEIGHT 21kg

**DIMENSIONS (LxWxH)** 410 x 110 x 140mm

**COMPLY WITH THE STANDARD** EN 15182-3

## **Characteristics**

- Quick assembly / disassembly of hose and nozzle
- Great nozzle maneuverability
- 20m long flexible hose (equipped with a DSP65 coupling)
- Quick transport with the all-terrain transport kit.