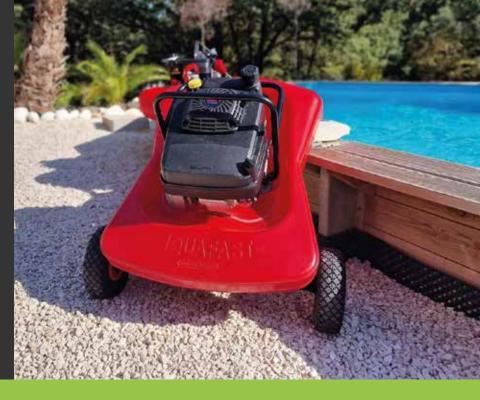

The motor pump can run dry without time limit

This kit has been specially designed for homes with swimming pools or located near a body of water (lake, river, etc.) that can protect them from a fire, by watering the walls and exterior facades.

## **Characteristics**

- Quick assembly / disassembly of hose and nozzle
- Great nozzle maneuverability
- 20m long flexible hose (equipped with a DSP65 coupling)
- Quick transport with the all-terrain transport kit.