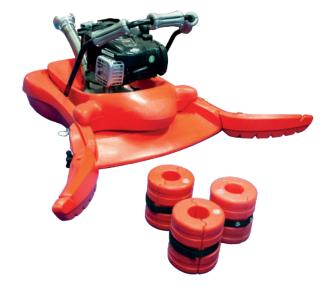

## SKIMMER 3,5 HP

## **Technical informations**

MINIMAL DEPTH OF WATER 100 mm

NEEDED

WATER INTAKE WIDTH BETWEEN 285 mm

2 ARMS

MAX SKIM HEIGHT 2.5 m
MAX HEIGHT UNLOADING 12 m

TANK CAPACITY 0.85 L

MOTOR Briggs & Stratton 3,5 HP 4

## **Characteristics**

- Easily stowable thanks to the removable and detachable float,
- Starting phase which does not require water and can therefore start drv.
- Robust and low-maintenance pump,
- Self-adjusting weir whatever the flow rate of the pump.
- Hatch underneath, it provides a water supplement to the motor pump, allowing for rinsing or standard water draw.

## **Options**

- Additional pipe float
- Transport kit

Light, robust, efficient

**Sales service :** +33 (0)3 24 73 00 08

After Sales : sav@scorpe.eu +33 (0)3 24 73 00 02