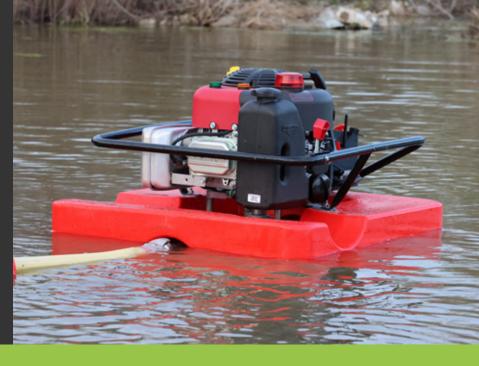

https://scorpe.net/aquafast

Aquafast Le hameau de la sucrerie 5 route de Laon 08190 Saint-Germainmont France



# **FLOATING WATERPUMP 13 HP**

#### **Technical information**

**MAXIMUM FLOW MAXIMUM PRESSURE** 

PRESSURE AT 500 L/MIN

**RESERVOIR** 

**WEIGHT** 

**REMOTE CONTROL RANGE MOTOPUMP AUTONOMY TIME** 

**BATTERY AUTONOMY** 

**BATTERY CHARGING TIME** HOSE OUTLET DIAMETER

**ENGINE BRAND** 

**MOTOPUMP DIMENSIONS** 

1500 L/min - 0.1 bar

5.6 bar 3.45 bar 2.8 L

50 kg

Up to 150m

60 minutes on full charge Approximately 50 starts

100 min

**DN65** 

Bridge and Straton, 13HP 750 x 750 x 550 mm

## **Characteristics**

- Remote Control: Start, Stop, Starter, Slow mode, Fast mode
- Manual Start in Case of Battery Failure
- Low Fuel Level Alert: Indicated by a flashing red light
- Battery: Milwaukee M18 (5 or 8 Ah)
- Self-Priming: Less than 2 seconds for self-priming
- Minimum Water Height: