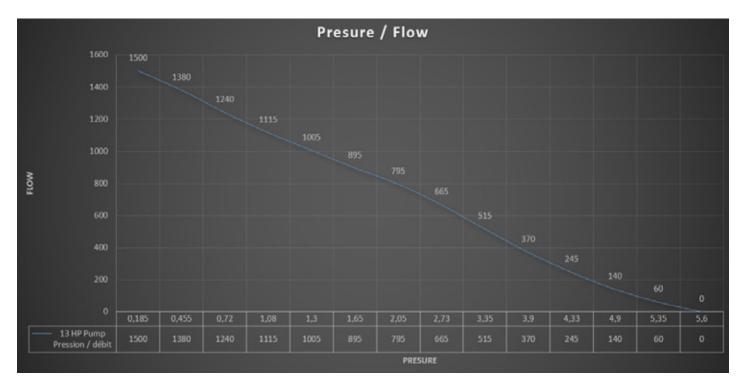

50 kg

Up to 150m

60 minutes on full charge Approximately 50 starts

100 min

**DN65** 

Bridge and Straton, 13HP 750 x 750 x 550 mm

## **Characteristics**

- Remote Control: Start, Stop, Starter, Slow mode, Fast mode
- Manual Start in Case of Battery Failure
- Low Fuel Level Alert: Indicated by a flashing red light
- Battery: Milwaukee M18 (5 or 8 Ah)
- Self-Priming: Less than 2 seconds for self-priming
- Minimum Water Height: 4 cm
- Suitable for Pumping Contaminated Water: Capable of pumping water containing suspended particles



Sales service: +33 (0)3 24 73 00 08 After Sales: sav@scorpe.eu +33 (0)3 24 73 00 02



https://scorpe.net/aquafast

Aquafast
Le hameau de la sucrerie
5 route de Laon
08190 Saint-Germainmont
France



# FLOATING WATERPUMP 13 HP

### **Pressure-Flow Curve:**