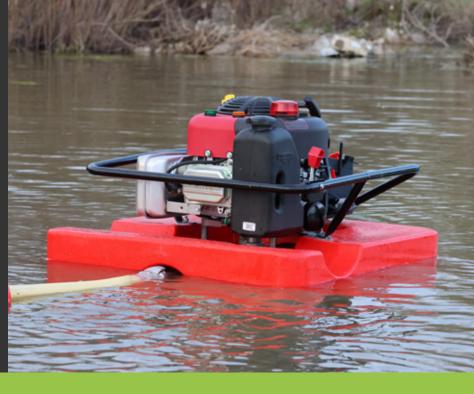

DIMENSIONS** 

1500 L/min - 0.1 bar

5.6 bar 3.45 bar 2.8 L

50 kg

Up to 150m

60 minutes on full charge Approximately 50 starts

100 min

**DN65** 

Bridge and Straton, 13HP 750 x 750 x 550 mm

## **Characteristics**

- Remote Control: Start, Stop, Starter, Slow mode, Fast mode
- Manual Start in Case of Battery Failure
- Low Fuel Level Alert: Indicated by a flashing red light
- Battery: Milwaukee M18 (5 or 8 Ah)
- Self-Priming: Less than 2 seconds for self-priming
- Minimum Water Height: 4 cm
- Suitable for Pumping Contaminated Water: Capable of pumping water containing suspended particles



Sales service: +33 (0)3 24 73 00 08 After Sales: sav@scorpe.eu +33 (0)3 24 73 00 02



https://scorpe.net/aquafast

Aquafast
Le hameau de la sucrerie
5 route de Laon
08190 Saint-Germainmont
France



# FLOATING WATERPUMP 13 HP

### **Pressure-Flow Curve:**