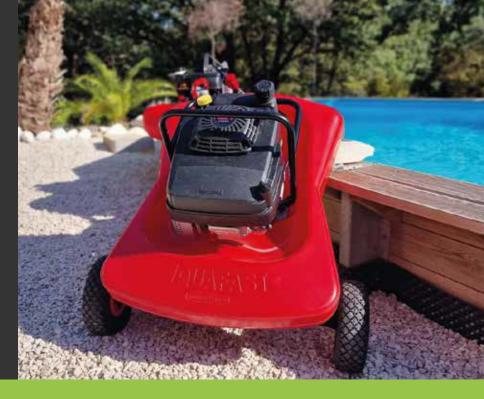

# **FLOATING WATERPUMP 6 HP**

### **Characteristics**

- The lightest pump in the world,
- Low maintenance thanks to the robust design of the pump,
- Start-up phase that does not require water,
- Detachable float and simple disassembly for easy storage,
- Delivery pump.