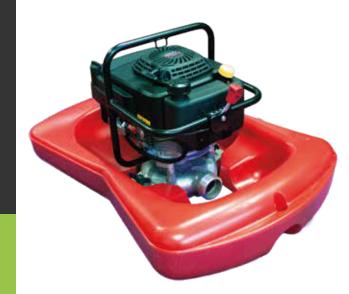

# **FLOATING WATERPUMP 6 HP**

## **Technical informations**

MINIMAL DEPTH OF WATER NEEDED DIMENSIONS TANK CAPACITY WEIGHT DISCHARGE OUTLET MOTOR AUTONOMY DEBIT

20 mm 890 x 645 x 485 mm 2 L 26 kg DN65 (fitting on request) Kawasaki 4 strokes 60 min 1298 L / min (0 Bar) 1081 L / min (0,5 Bar) 540 L / min (1 Bar) 0 L / min (1.2 Bar)

### **Characteristics**

- The lightest pump in the world,
- Low maintenance thanks to the robust design of the pump,
- Start-up phase that does not require water,
- Detachable float and simple disassembly for easy storage,
- Delivery pump.