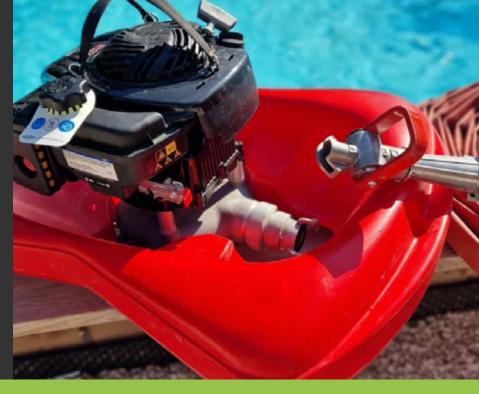

## **FLOATING WATERPUMP 3.5 HP**

## **Technical information**

MINIMAL DEPTH OF WATER

**NEEDED** 

20 mm

DIMENSIONS

870 x 600 x 398 mm

**TANK CAPACITY** 

0,85 L

WEIGHT

17 kg DN65(fitting on request)

DISCHARGE OUTLET

Briggs & Stratton 4 strokes

MOTOR AUTONOMY

40 min

DEBIT

950 L / min (0,105 Bars)

## **Characteristics**

- The lightest pump in the world,
- Little maintenance to be carried out thanks to the robustness of the
- Start-up phase that does not require water.
- Detachable float and simple disassembly for easy storage.
- Delivery pump.