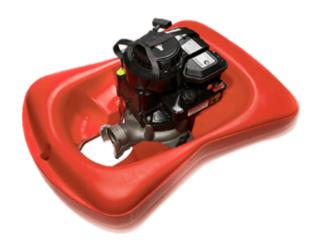

## **FLOATING WATERPUMP 3.5 HP**

## **Technical information**

MINIMAL DEPTH OF WATER

**NEEDED** 

20 mm

DIMENSIONS

870 x 600 x 398 mm

**TANK CAPACITY** 

0,85 L

WEIGHT

17 kg DN65(fitting on request)

DISCHARGE OUTLET

Briggs & Stratton 4 strokes

MOTOR AUTONOMY

40 min

DEBIT

950 L / min (0,105 Bars)

## **Characteristics**

- The lightest pump in the world,
- Little maintenance to be carried out thanks to the robustness of the
- Start-up phase that does not require water.
- Detachable float and simple disassembly for easy storage.
- Delivery pump.